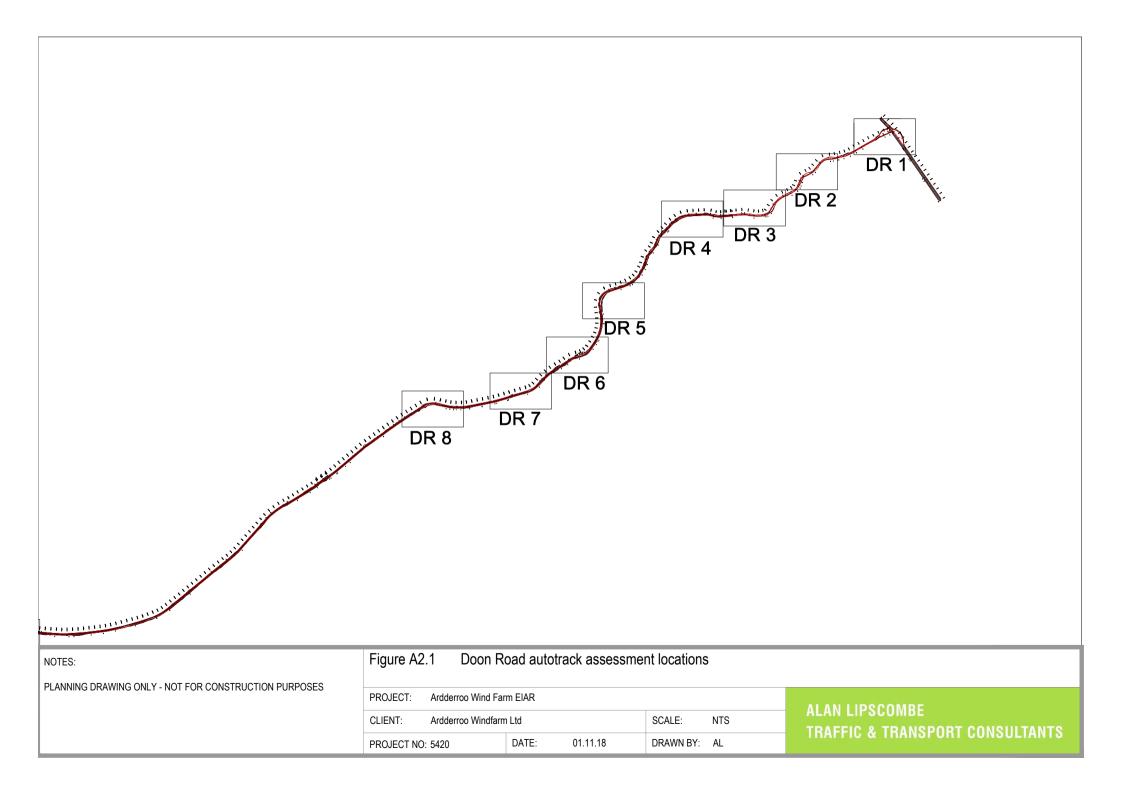

| NOTES:                                                | Figure A2.8 Location 4 - Proposed Doon Road, blade extended artic (68m) |                |               |                                                |
|-------------------------------------------------------|-------------------------------------------------------------------------|----------------|---------------|------------------------------------------------|
| PLANNING DRAWING ONLY - NOT FOR CONSTRUCTION PURPOSES | PROJECT: Ardderroo Wind Farm EIAR                                       |                |               | ALAN LIDĞOCÜDE                                 |
|                                                       | CLIENT: Ardderroo Windfarm Ltd                                          |