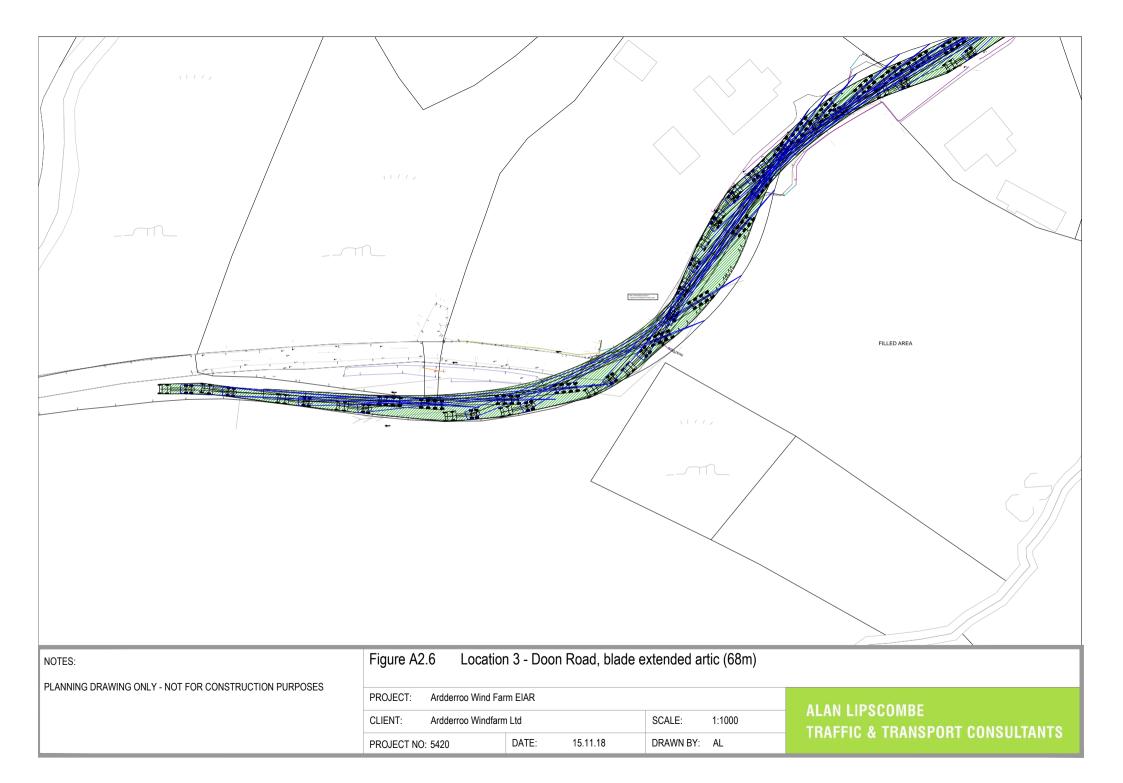

| NOTES:                                                | Figure A2.8 Location 4 - Proposed Doon Road, blade extended artic (68m) |                |               |                                                |
|-------------------------------------------------------|-------------------------------------------------------------------------|----------------|---------------|------------------------------------------------|
| PLANNING DRAWING ONLY - NOT FOR CONSTRUCTION PURPOSES | PROJECT: Ardderroo Wind Farm EIAR                                       |                |               | ALAN LIDĞOCÜDE                                 |
|                                                       | CLIENT: Ardderroo Windfarm Ltd                                          |                | SCA