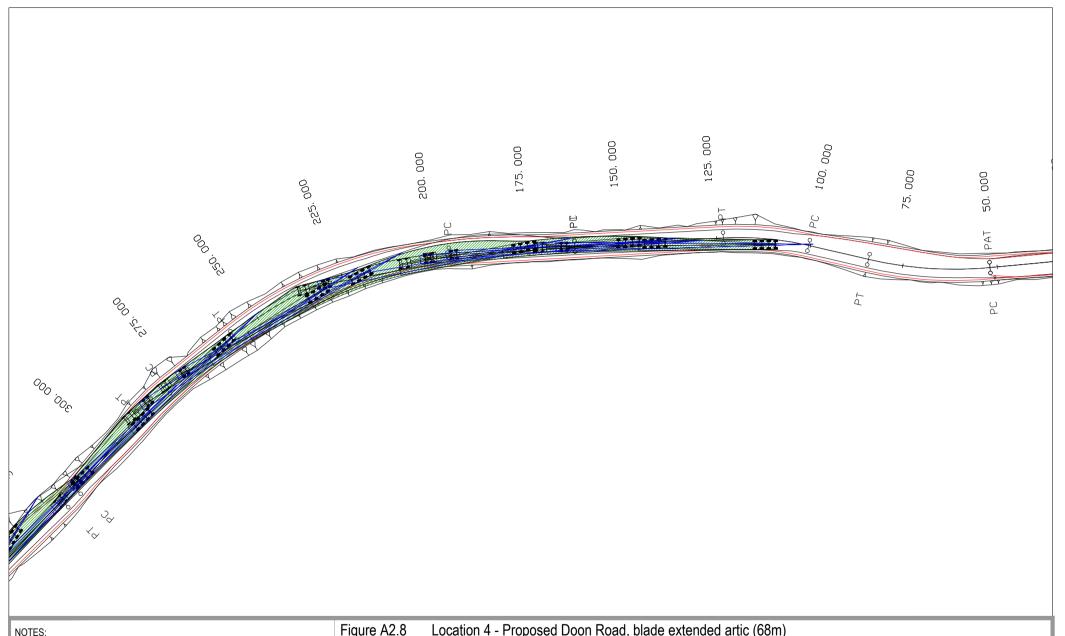

| NOTES:                                                | Figure A2.8 Location 4 - Proposed Doon Road, blade extended artic (68m) |                |               |                                                |
|-------------------------------------------------------|-------------------------------------------------------------------------|----------------|---------------|------------------------------------------------|
| PLANNING DRAWING ONLY - NOT FOR CONSTRUCTION PURPOSES | PROJECT: Ardderroo Wind Farm EIAR                                       |                |               | ALAN LIDĞOCÜDE                                 |
|                                                       | CLIENT: Ardderroo Windfarm Ltd                                          |                | SCALE: 1:1000 | ALAN LIPSCOMBE TRAFFIC & TRANSPORT CONSULTANTS |
|                                                       | PROJECT NO: 5420                                                        | DATE: 01.11.18 | DRAWN BY: AL  | THATFIC & THANSFURT CUNSULTANTS                |