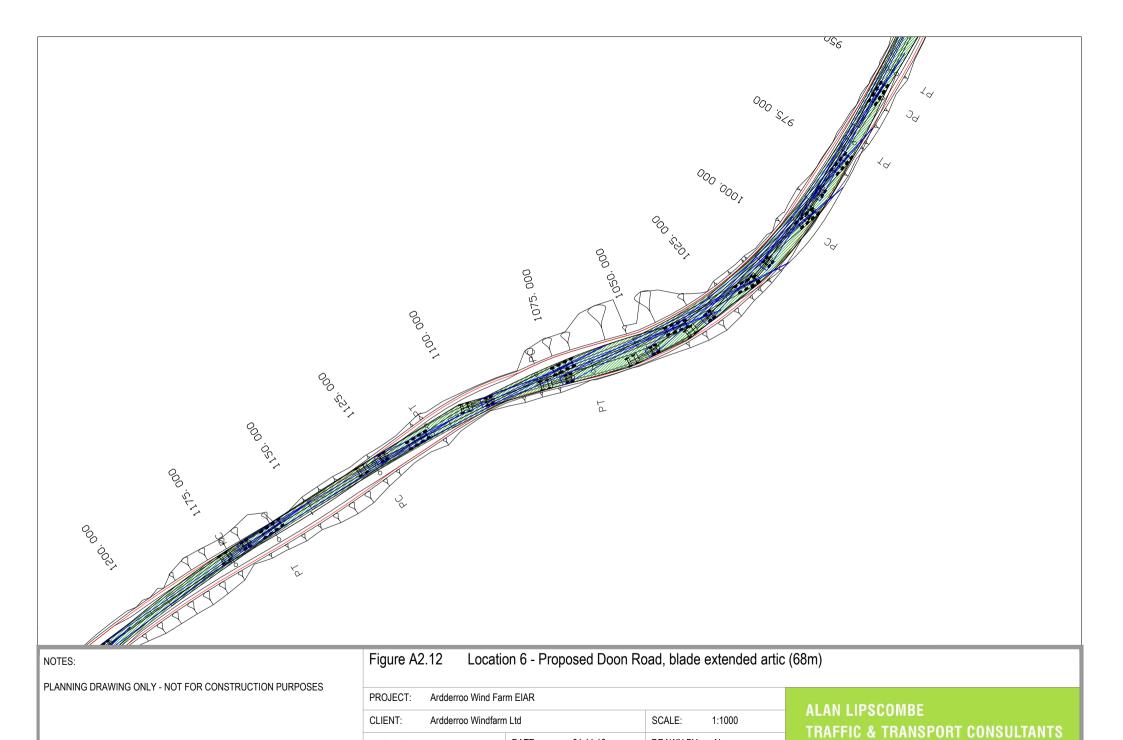

| PROJECT:   | Ardderroo Wind Farm EIAR |       |          |           |        |
|------------|--------------------------|-------|----------|-----------|--------|
| CLIENT:    | Ardderroo Windfarm Ltd   |       |          | SCALE:    | 1:1000 |
| PROJECT NO | D: 5420                  | DATE: | 01.11.18 | DRAWN BY: | AL     |