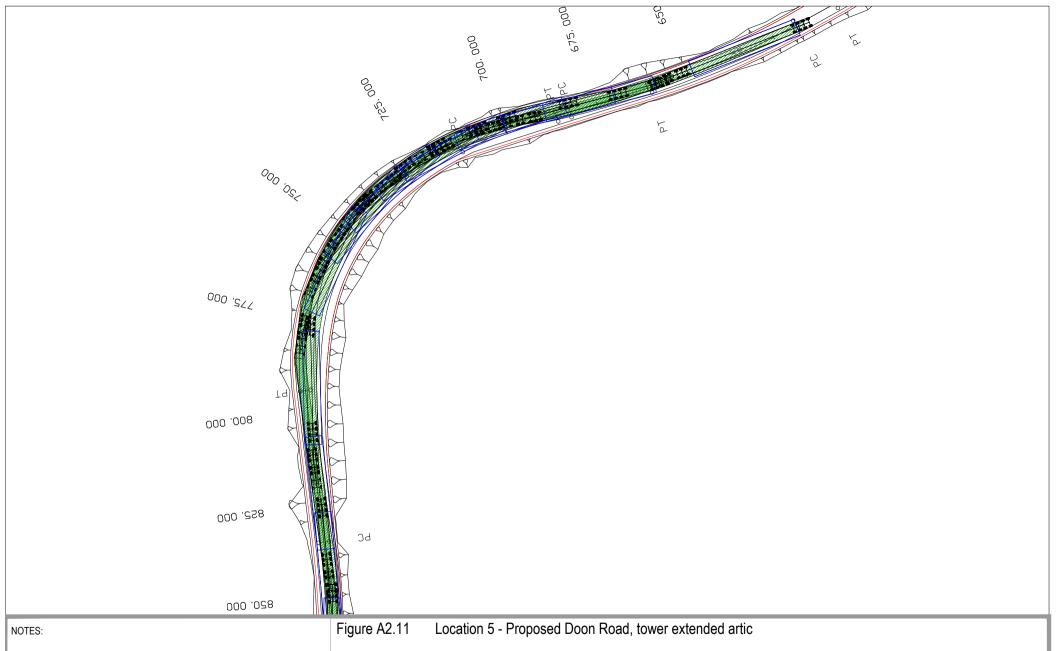

| PROJECT:   | Ardderroo Wind Farm EIAR |       |          |           |        |
|------------|--------------------------|-------|----------|-----------|--------|
| CLIENT:    | Ardderroo Windfarm Ltd   |       |          | SCALE:    | 1:1000 |
| PROJECT NO | D: 5420                  | DATE: | 01.11.18 | DRAWN BY: | AL     |