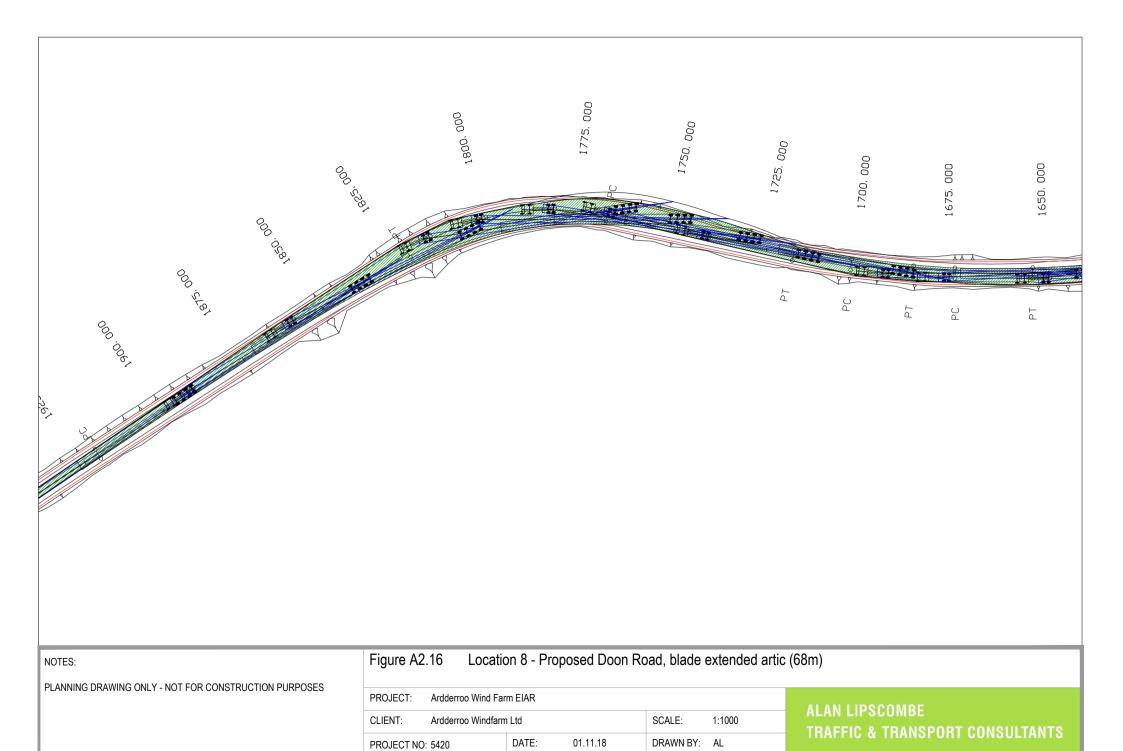

PLANNING DRAWING ONLY - NOT FOR CONSTRUCTION PURPOSES

PROJECT: Ardderroo Wind Farm EIAR

CLIENT: Ardderroo Windfarm Ltd SCALE: 1:1000

PROJECT NO: 5420 DATE: 01.11.18 DRAWN BY: AL