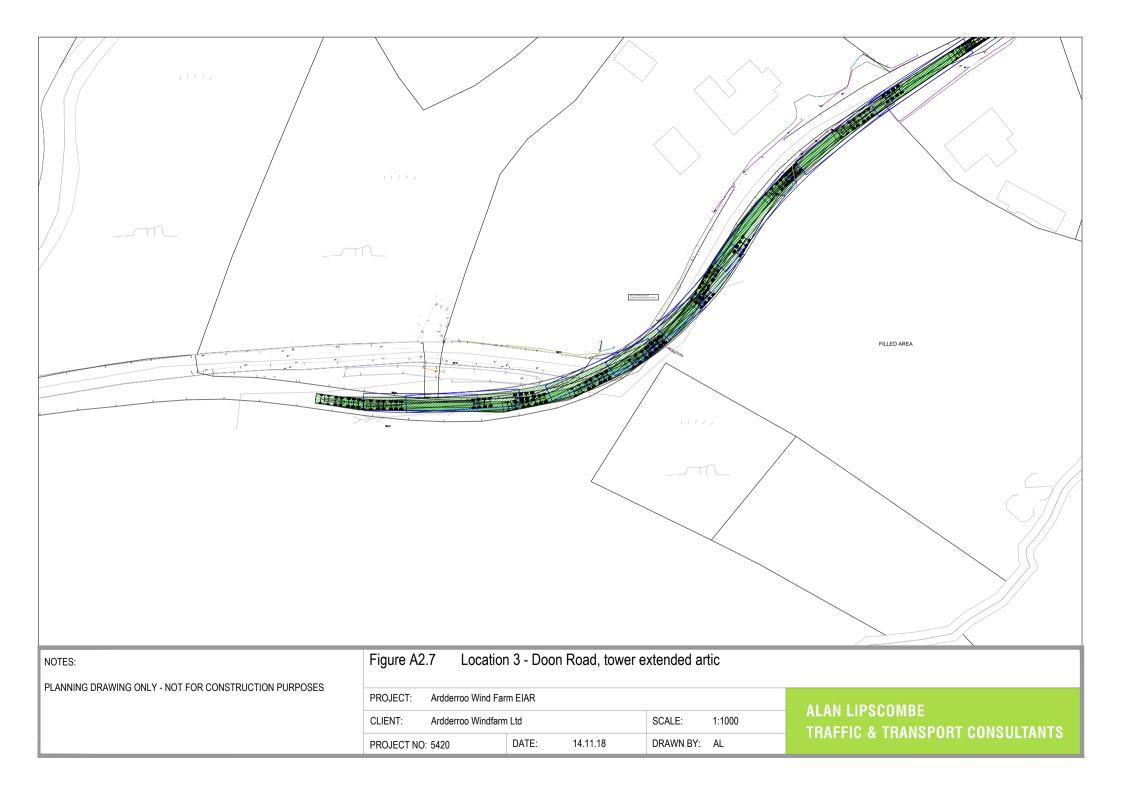

| NOTES:                                                | Figure A2.8 Location 4 - Proposed Doon Road, blade extended artic (68m) |                |               |                                                |
|-------------------------------------------------------|-------------------------------------------------------------------------|----------------|---------------|------------------------------------------------|
| PLANNING DRAWING ONLY - NOT FOR CONSTRUCTION PURPOSES | PROJECT: Ardderroo Wind Farm EIAR                                       |                |               | ALAN LIDĞOCÜDE                                 |
|                                                       | CLIENT: Ardderroo Windfarm Ltd                                          |                | SCALE