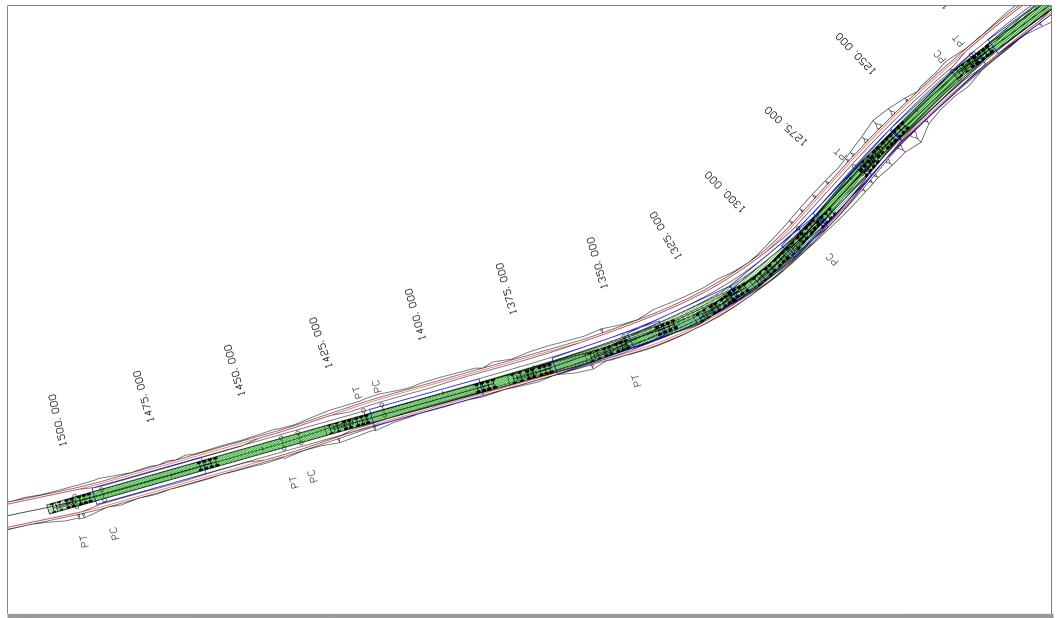

| NOTES:                                                | Figure A2.15 Location 7 - Proposed Doon Road, tower extended artic |                |               |                                                |
|-------------------------------------------------------|--------------------------------------------------------------------|----------------|---------------|------------------------------------------------|
| PLANNING DRAWING ONLY - NOT FOR CONSTRUCTION PURPOSES | PROJECT: Ardderroo Wind Farm EIAR                                  |                |               | ALAN LIDÖCOMDE                                 |
|                                                       | CLIENT: Ardderroo Windfarm Ltd                                     |                | SCALE: 1:1000 | ALAN LIPSCOMBE TRAFFIC & TRANSPORT CONSULTANTS |
|                                                       | PROJECT NO: 5420                                                   | DATE: 01.11.18 | DRAWN BY: AL  | THATFIC & THANSFURT CUNSULTANTS                |