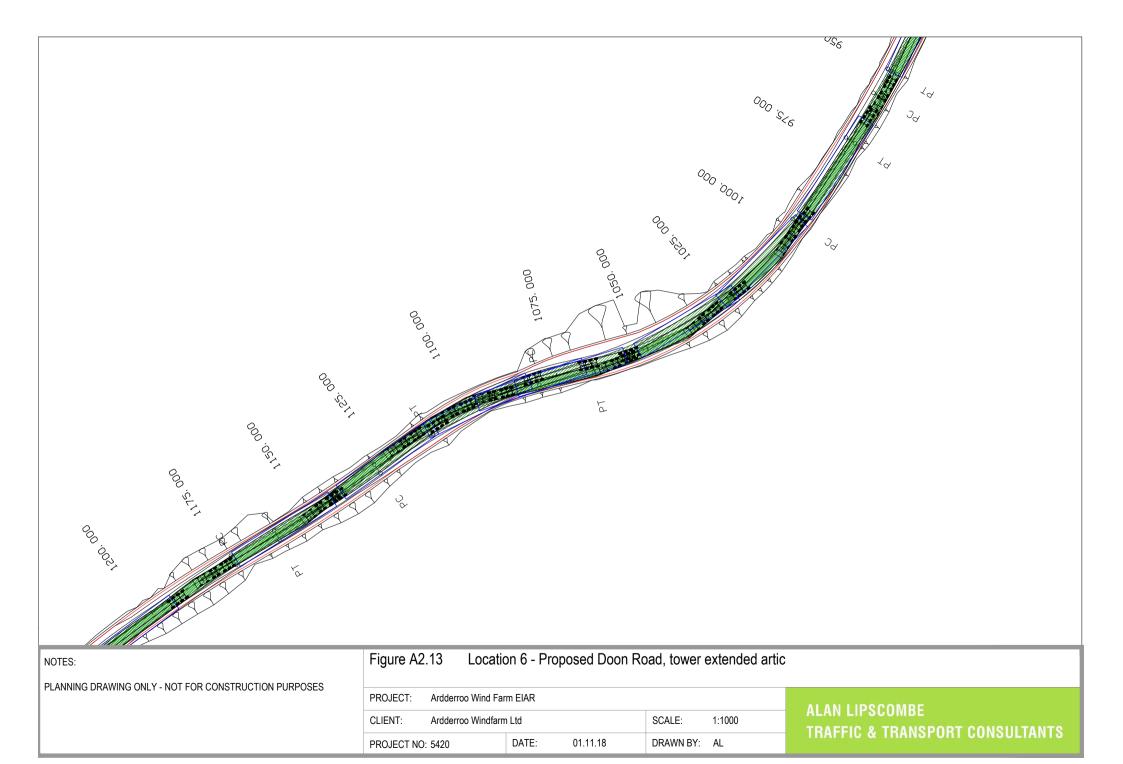

| PROJECT:   | Ardderroo Wind Farm EIAR |       |          |           |        |
|------------|--------------------------|-------|----------|-----------|--------|
| CLIENT:    | Ardderroo Windfarm Ltd   |       |          | SCALE:    | 1:1000 |
| PROJECT NO | D: 5420                  | DATE: | 01.11.18 | DRAWN BY: | AL     |