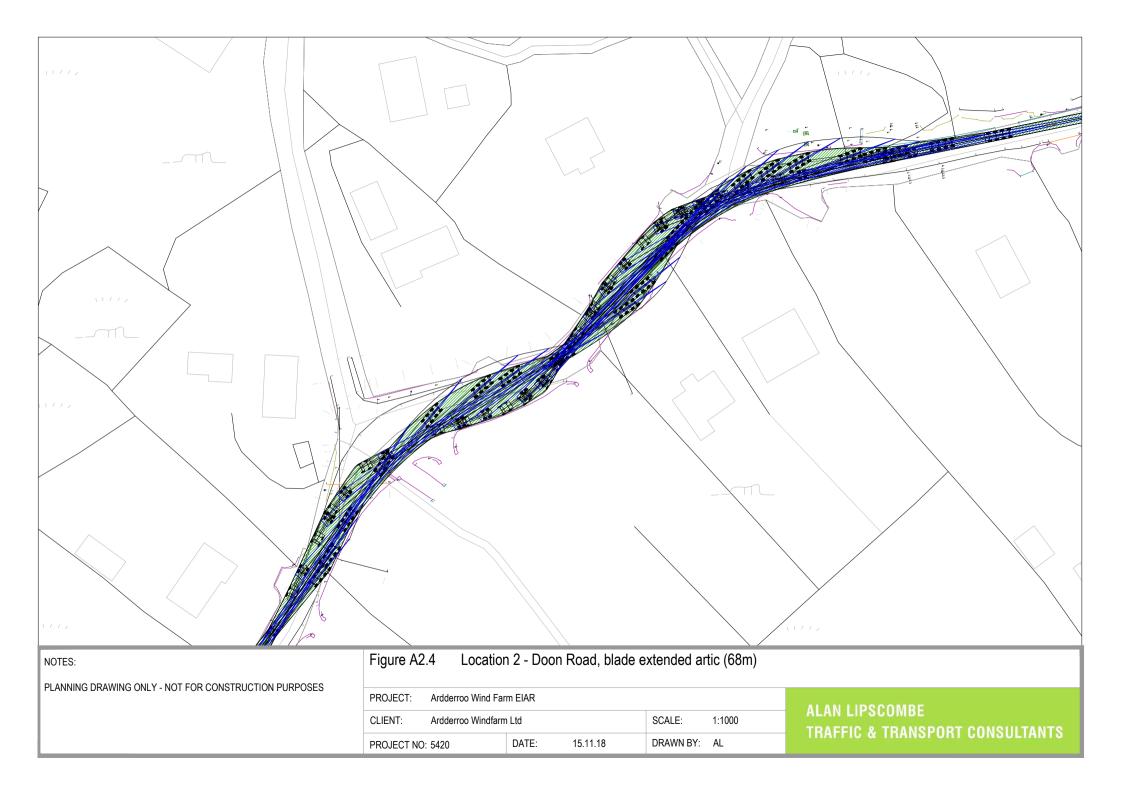

| NOTES:                                                | Figure A2.8 Location 4 - Proposed Doon Road, blade extended artic (68m) |                |               |                                                |
|-------------------------------------------------------|-------------------------------------------------------------------------|----------------|---------------|------------------------------------------------|
| PLANNING DRAWING ONLY - NOT FOR CONSTRUCTION PURPOSES | PROJECT: Ardderroo Wind Farm EIAR                                       |                |               | ALAN LIDĞOCÜDE                                 |
|                                                       | CLIENT: Ardderroo Windfarm Ltd                                          |                |