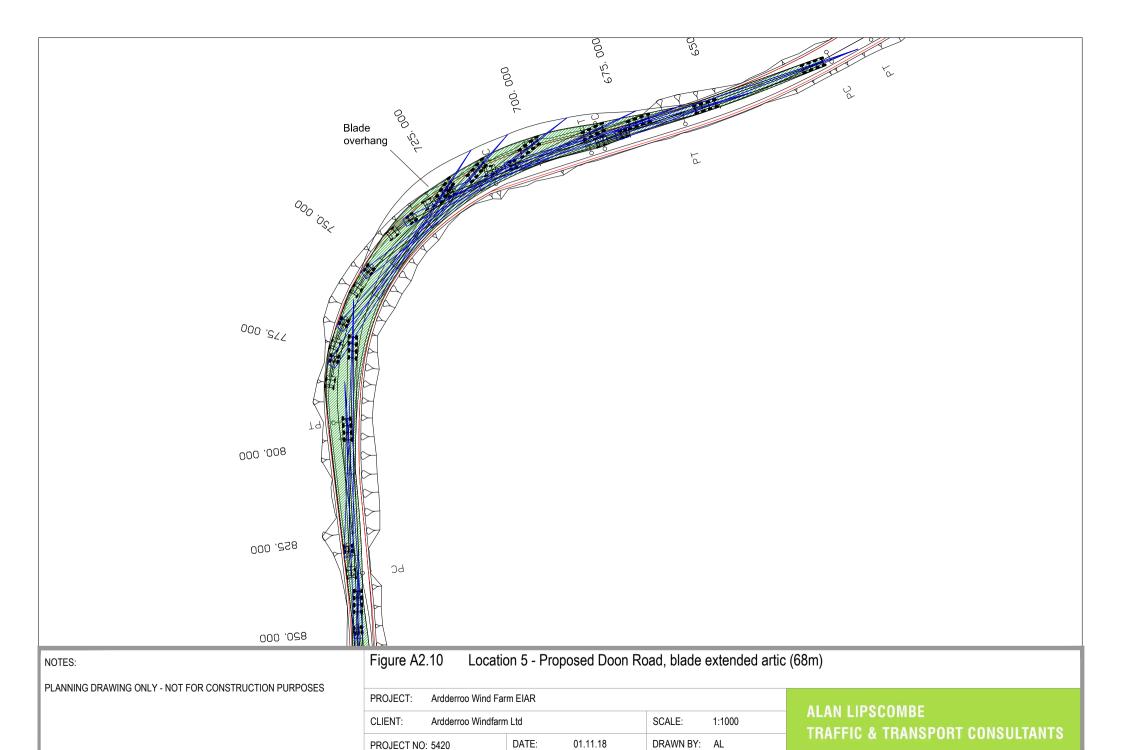

| PROJECT:   | Ardderroo Wind Farm EIAR |       |          |           |        |
|------------|--------------------------|-------|----------|-----------|--------|
| CLIENT:    | Ardderroo Windfarm Ltd   |       |          | SCALE:    | 1:1000 |
| PROJECT NO | D: 5420                  | DATE: | 01.11.18 | DRAWN BY: | AL     |