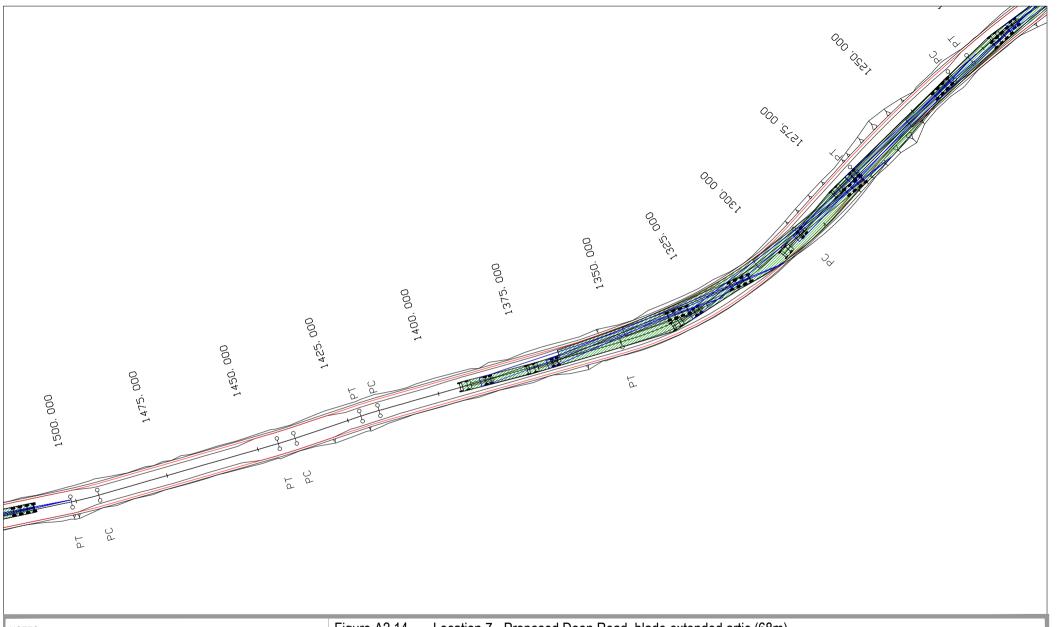

ALAN LIPSCOMBE TRAFFIC & TRANSPORT CONSULTANTS

DATE:

PROJECT NO: 5420

01.11.18

DRAWN BY: AL

| NOTES:                                                | Figure A2.14 Location 7 - Proposed Doon Road, blade extended artic (68m) |                |                                                       |  |
|-------------------------------------------------------|--------------------------------------------------------------------------|----------------|-------------------------------------------------------|--|
| PLANNING DRAWING ONLY - NOT FOR CONSTRUCTION PURPOSES | PROJECT: Ardderroo Wind Farm EIAR                                        | ALAN LIDÖGGMAR |                                                       |  |
|                                                       | CLIENT: Ardderroo Windfarm Ltd                                           | SCALE: 1:1000  | - ALAN LIPSCOMBE<br>- TRAFFIC & TRANSPORT CONSULTANTS |  |
|                                                       | PROJECT NO: 5420 DATE: 01.11.                                            | B DRAWN BY: AL | THATFIC & THANSFURT CONSULTANTS                       |  |