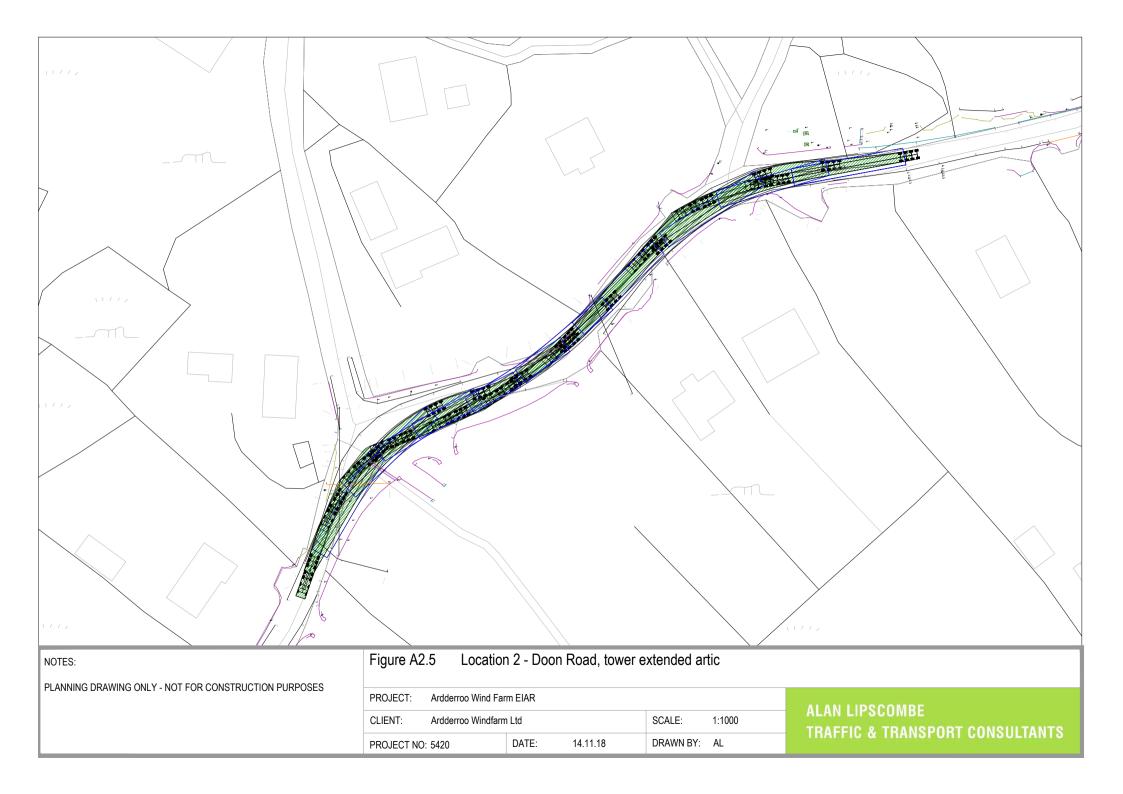

| NOTES:                                                | Figure A2.8 Location 4 - Proposed Doon Road, blade extended artic (68m) |                |               |                                                |
|-------------------------------------------------------|-------------------------------------------------------------------------|----------------|---------------|------------------------------------------------|
| PLANNING DRAWING ONLY - NOT FOR CONSTRUCTION PURPOSES | PROJECT: Ardderroo Wind Farm EIAR                                       |                |               | ALAN LIDĞOCÜDE                                 |
|                                                       | CLIENT: Ardderroo Windfarm Ltd                                          |                | S