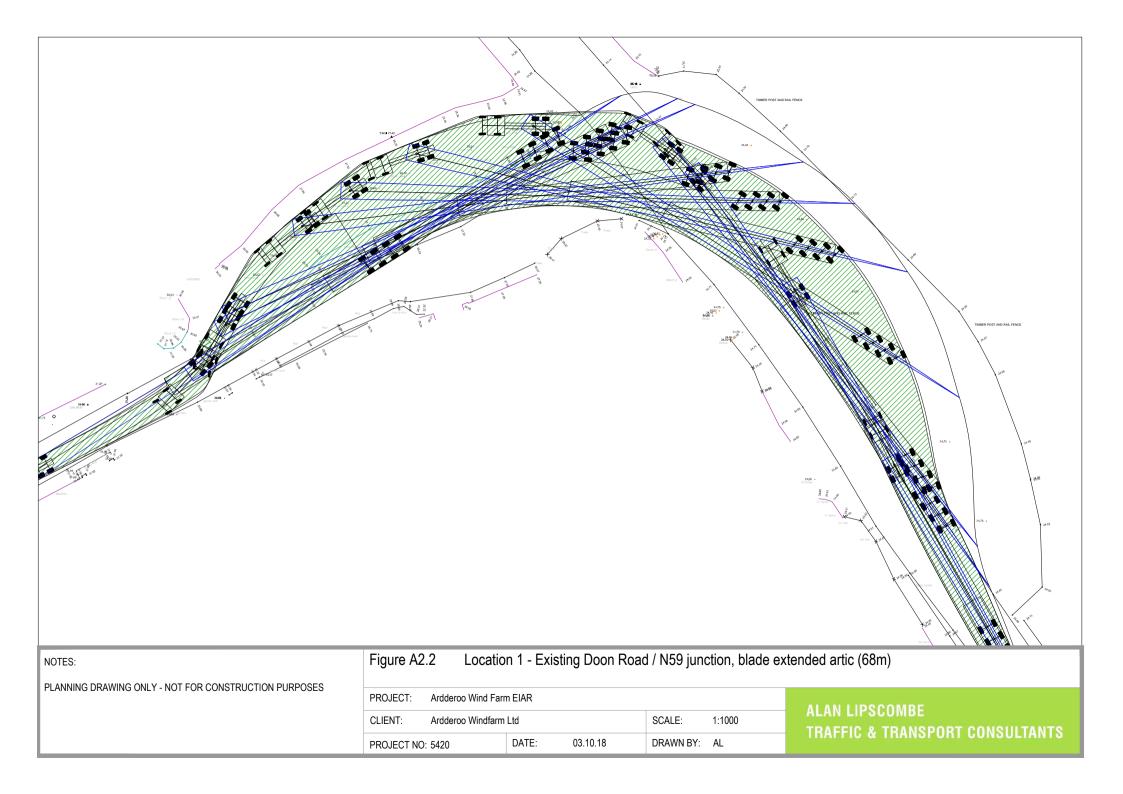

| NOTES:                                                | Figure A2.8 Location 4 - Proposed Doon Road, blade extended artic (68m) |                |               |                                                |
|-------------------------------------------------------|-------------------------------------------------------------------------|----------------|---------------|------------------------------------------------|
| PLANNING DRAWING ONLY - NOT FOR CONSTRUCTION PURPOSES | PROJECT: Ardderroo Wind Farm EIAR                                       |                |               | ALAN LIDĞOCÜDE                                 |
|                                                       | CLIENT: Ardderroo Windfarm Ltd                                          |