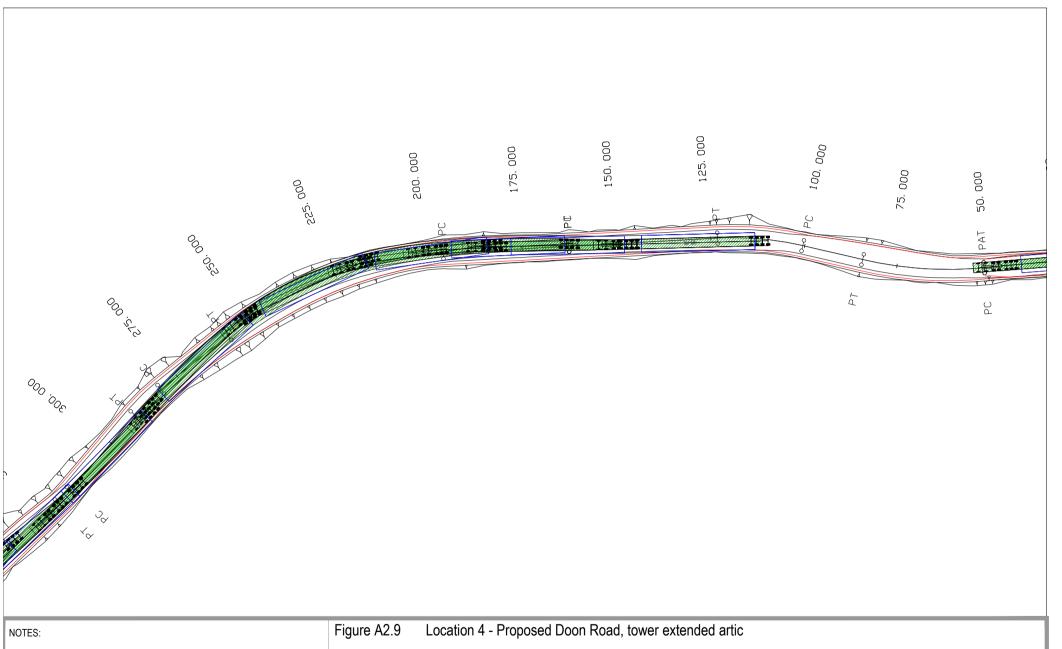

| PROJECT:   | Ardderroo Wind Farm EIAR |       |          |           |        |
|------------|--------------------------|-------|----------|-----------|--------|
| CLIENT:    | Ardderroo Windfarm Ltd   |       |          | SCALE:    | 1:1000 |
| PROJECT NO | D: 5420                  | DATE: | 01.11.18 | DRAWN BY: | AL     |