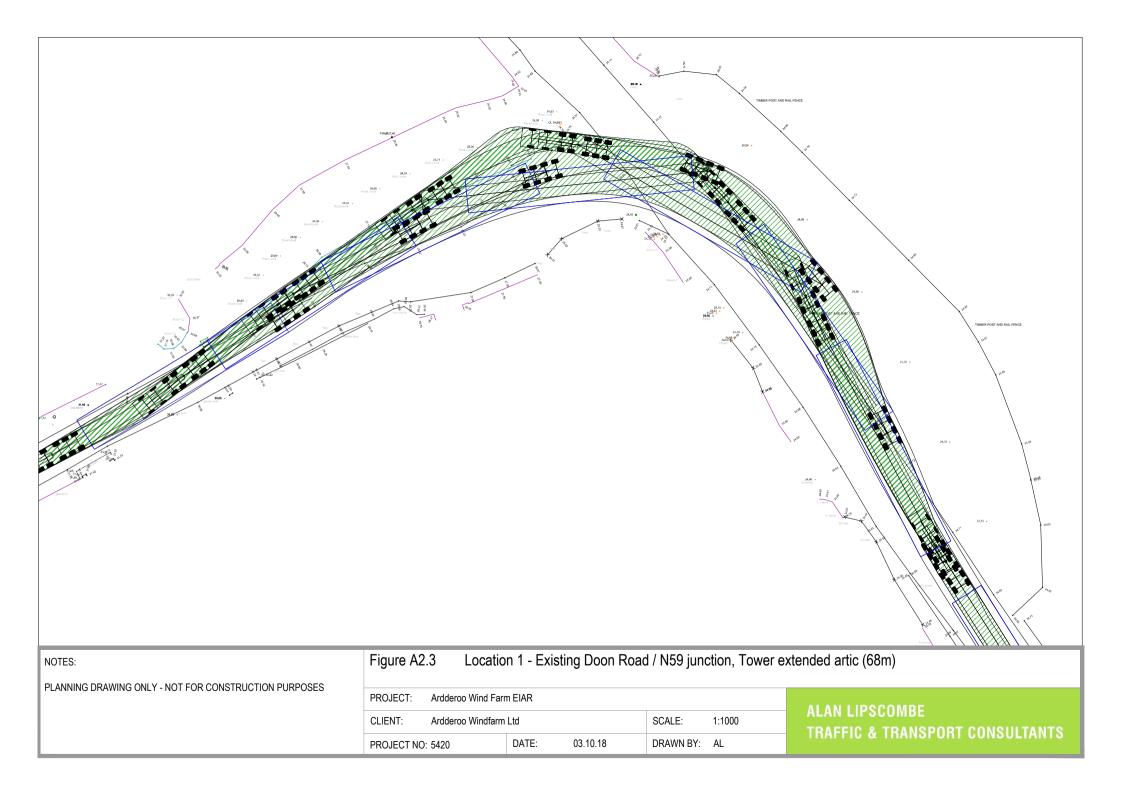

| NOTES:                                                | Figure A2.8 Location 4 - Proposed Doon Road, blade extended artic (68m) |                |               |                                                |
|-------------------------------------------------------|-------------------------------------------------------------------------|----------------|---------------|------------------------------------------------|
| PLANNING DRAWING ONLY - NOT FOR CONSTRUCTION PURPOSES | PROJECT: Ardderroo Wind Farm EIAR                                       |                |               | ALAN LIDĞOCÜDE                                 |
|                                                       | CLIENT: Ardderroo Windfarm Ltd                                          |